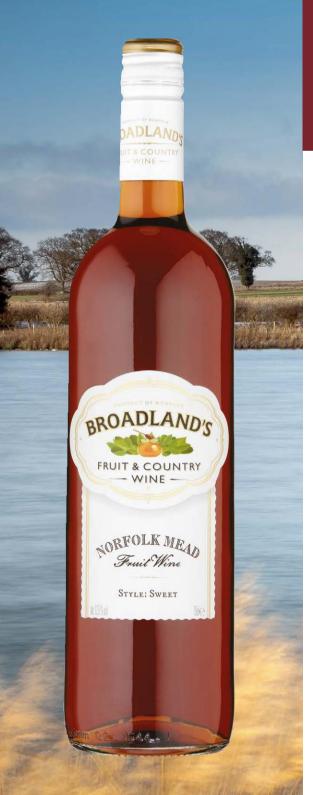

## **Broadland's Fruit & Country Norfolk Mead**British Wine

## **Key Information**

**Region** British Wine

Made with imported grape juice.

**ABV** 12.5% (9.4 units per 75cl bottle & 1.6 units

per 125ml glass).

Allergens Contains Sulphites.

Suitable for vegetarians.

## **About**

Made and perfected in Norfolk, England for over 50 years, Broadland's Fruit & Country Mead offers a traditional taste.

## **Tasting Notes**

Rich and sweet, this Mead is made with honey, giving a soft, smooth and warm character. Delicious for making punch, cocktails and spritzers, or enjoyed on its own as a dessert wine