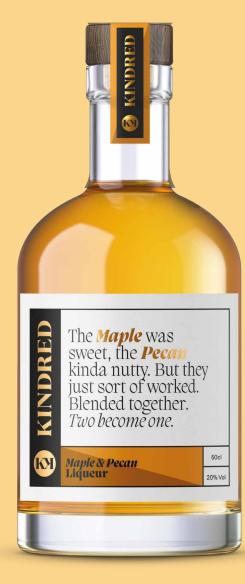

# **Kindred** Maple & Pecan

## **Key Information**

| Origin   | British made liqueur.              |
|----------|------------------------------------|
|          | Made with natural flavours.        |
| ABV      | 20% (10 units per 50cl bottle      |
|          | & 0.5 units per 25ml serving)      |
| Allergen | Contains sulphites.                |
|          | Suitable for vegetarians & vegans. |
| Formats  | 50cl.                              |

# **Tasting Notes**

The Maple was sweet, the Pecan kinda nutty. But they just sort of worked. Blended together. Two become one.

A match made in heaven, our delicious Maple & Pecan liqueur can be served neat, with a mixer or as part of a cocktail.