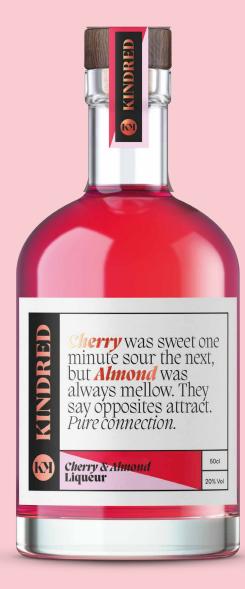

# Kindred Cherry & Almond

## **Key Information**

| Origin   | British made liqueur.              |
|----------|------------------------------------|
|          | Made with natural flavours.        |
| ABV      | 20% (10 units per 50cl bottle      |
|          | & 0.5 units per 25ml serving)      |
| Allergen | Contains sulphites.                |
|          | Suitable for vegetarians & vegans. |
| Formats  | 50cl.                              |
|          |                                    |

## **Tasting Notes**

The Cherry was sweet one minute, sour the next, but Almond was always mellow. They say opposites attract. Pure connection.

A match made in heaven, our delicious Cherry & Almond liqueur can be served neat, with a mixer or as part of a cocktail.