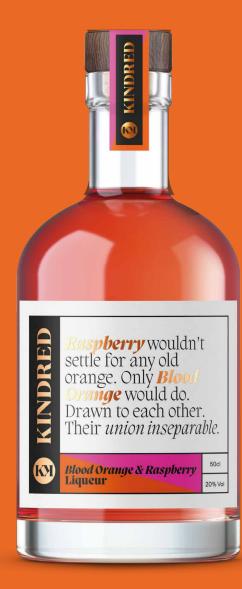

**Kindred** Blood Orange & Raspberry

### **Tasting Notes**

Raspberry wouldn't settle for any old orange. Only Blood Orange would do. Drawn to each other. Their union inseparable.

A delicious duo, our Blood Orange & Raspberry liqueur can be served neat, with a mixer or as part of a cocktail.