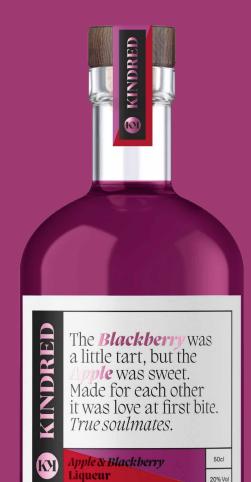

# **Kindred** Apple & Blackberry

### **Tasting Notes**

The Blackberry was a little tart, but the Apple was sweet. Made for each other it was love at first bite. True soulmates.

A perfect pairing, our delicious Apple & Blackberry liqueur can be served neat, with a mixer or as part of a cocktail.