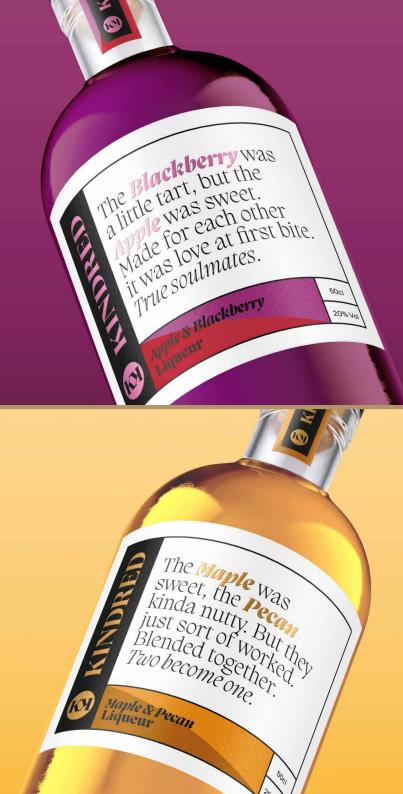

# **Kindred** Apple & Blackberry

### **Tasting Notes**

The Blackberry was a little tart, but the Apple was sweet. Made for each other it was love at first bite. True soulmates.

A perfect pairing, our delicious Apple & Blackberry liqueur can be served neat, with a mixer or as part of a cocktail.

# **Kindred** Maple & Pecan

# **Tasting Notes**

The Maple was sweet, the Pecan kinda nutty. But they just sort of worked. Blended together. Two become one.

A match made in heaven, our delicious Maple & Pecan liqueur can be served neat, with a mixer or as part of a cocktail.