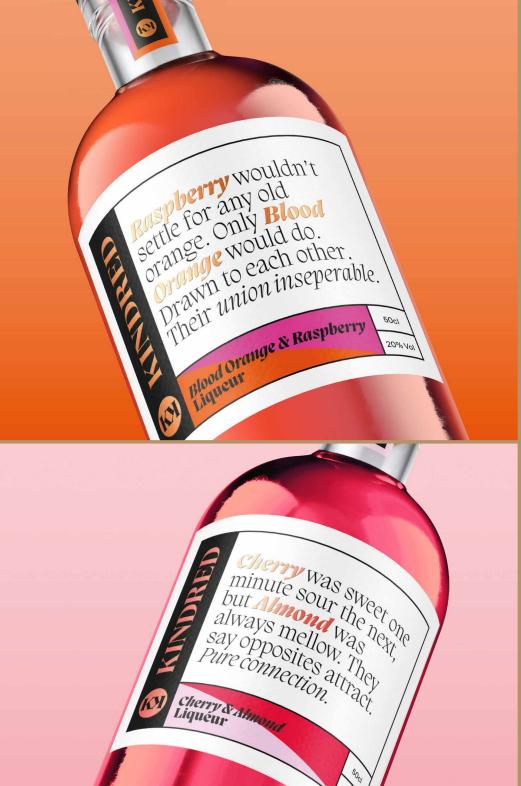

**Kindred** Blood Orange & Raspberry

### **Tasting Notes**

Raspberry wouldn't settle for any old orange. Only Blood Orange would do. Drawn to each other. Their union inseparable.

A delicious duo, our Blood Orange & Raspberry liqueur can be served neat, with a mixer or as part of a cocktail.

# Kindred Cherry & Almond

## **Tasting Notes**

The Cherry was sweet one minute, sour the next, but Almond was always mellow. They say opposites attract. Pure connection.

A match made in heaven, our delicious Cherry & Almond liqueur can be served neat, with a mixer or as part of a cocktail.