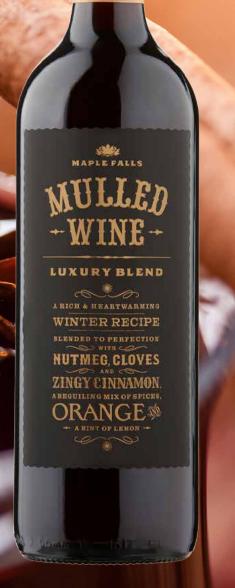

# Maple Falls Mulled Wine

MAPLE FALLS

## About

Maple Falls Mulled Wine is designed to offer busy consumers a striking, modern, gently festive, yet hugely appealing, choice whatever the time or place. Perfect for serving a traditional festive treat at any establishment or event. This ready made mulled wine has been developed by Dr. Arabella Woodrow, Master of Wine at Broadland Wineries. Simply heat gently and serve.

## **Tasting Notes**

This aromatic, fruity & spicy mulled wine is rich in orange, lemon and hints of red berry fruits balanced with traditional spice aromas of nutmeg, cloves and cinnamon. Delicious served warm for a traditional mulled wine infusion, or cold as an ideal base for seasonal punch.