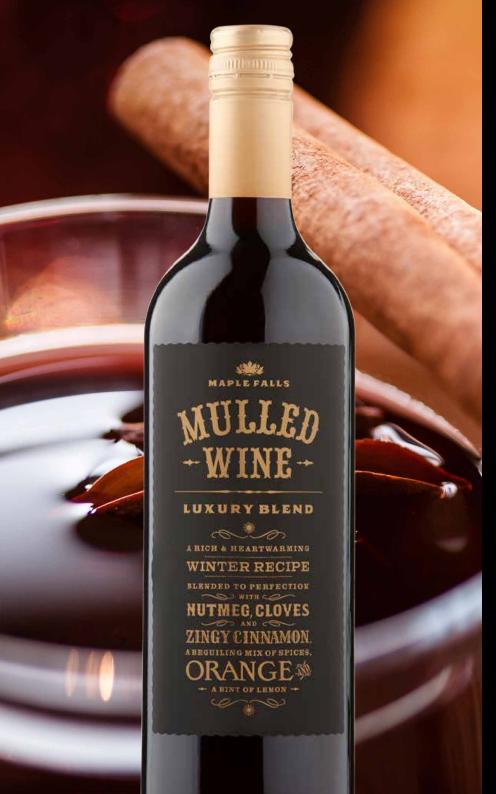

# Maple Falls Mulled Wine

MAPLE FALLS

## About

Maple Falls Mulled Wine is designed to offer busy consumers a striking, modern, gently festive, yet hugely appealing, choice whatever the time or place. Perfect for serving a traditional festive treat at any establishment or event. This ready made mulled wine has been developed by Dr. Arabella Woodrow, Master of Wine at Broadland Wineries. Simply heat gently and serve.

## **Tasting Notes**

This aromatic, fruity & spicy mulled wine is rich in orange, lemon and hints of red berry fruits balanced with traditional spice aromas of nutmeg, cloves and cinnamon. Delicious served warm for a traditional mulled wine infusion, or cold as an ideal base for seasonal punch.